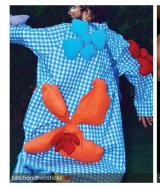

# **Design Directions:**

The silhouettes emphasize playful and bold expressions with oversized and structured forms. The narrative celebrates a youthful spirit through dynamic color blocking, checkered patterns, and cheerful motifs. Key features include vibrant patterns, patchwork accents, and whimsical details.