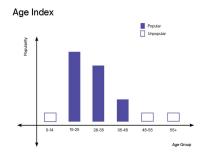

# Through VisioNxt Eyes (10)

Primary Data Collected By Trained Trendspotters

**850+** trained trendspotters have gathered **1,04,472 +** data from across India. The data has been further analysed by our in house **AI Deep Vision model** which provides us quantitative data about various signals spotted. These insights are further developed and are produced as industry-ready reports and directions.