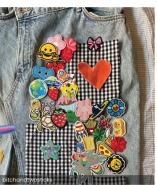

Play Mate Pajama Party Purse Pals Crochet Charms Toy Necklace Cosplay Conundrum

# **Design Directions:**

The silhouettes emphasize playful and bold expressions with oversized and structured forms. The narrative celebrates a youthful spirit through dynamic color blocking, checkered patterns, and cheerful motifs. Key features include vibrant patterns, patchwork accents, and whimsical details.