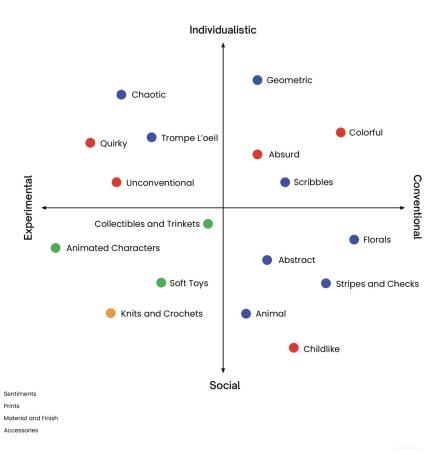

ed by wonder and amusement—define these sartorial choices.



Playful Street



20-30





# Through VisioNxt Eyes (10)

Primary Data Collected By Trained Trendspotters

**850+** trained trendspotters have gathered **1,04,472 +** data from across India. The data has been further analysed by our in house **AI Deep Vision model** which provides us quantitative data about various signals spotted. These insights are further developed and are produced as industry-ready reports and directions.













Play Mate Pajama Party Purse Pals Crochet Charms Toy Necklace Cosplay Conundrum

# Statistics To Refer Sleeve Length Holf Seeve Full Seeve Sleeveless Print & Pattern Scribbles Checks and Stripes Geometric Florals Fit Oversized Regular Silm









### **Trend Sentiment Positioning Metrics**



## **Textile Directions:**



# **Design Directions:**

The silhouettes emphasize playful and bold expressions with oversized and structured forms. The narrative celebrates a youthful spirit through dynamic color blocking, checkered patterns, and cheerful motifs. Key features include vibrant patterns, patchwork accents, and whimsical details.









Ikat Kurta With Peeking Puppy Pocket & Denim Pants With Ikat Accent



### **DISCLAIMER**

This report entails no intention to promote any brand or service.

The VisioNxt trend bytes are insight-reports from India periodically published by VisioNxt trend byte team from NIFT India. The compiled report is exclusive copyright to NIFT India and no portion can be published, re-presented or uploaded without permission from VisioNxt team.

For mor